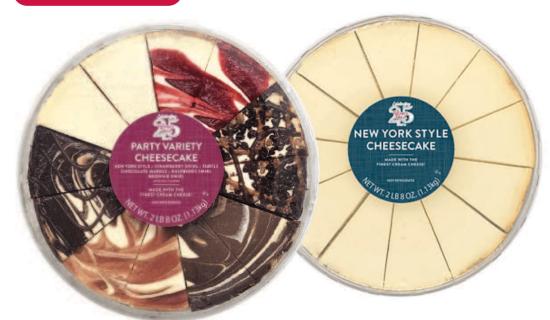

### GROCERY OUTLET Dargain Market

\$299 /LB Smithfield Bone-in Sliced Spiral Half Ham Assorted varieties. In the deli. Limit 4.

SAVE UP TO **50%** 

\$999

Variety or New York Style, 40 oz
In the freezer.

SAVE UP TO **57%** 