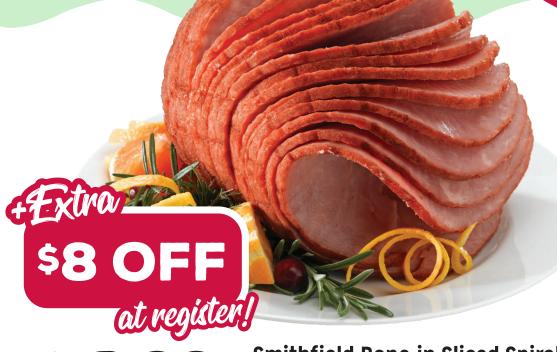

### GROCERY OUTLET Dargain Market

\$299 /LB Smithfield Bone-in Sliced Spiral Half Ham Assorted varieties. In the deli. Limit 4.

SAVE UP TO **50%** 

\$999

Variety or New York Style, 40 oz
In the freezer.

SAVE UP TO **57%** 