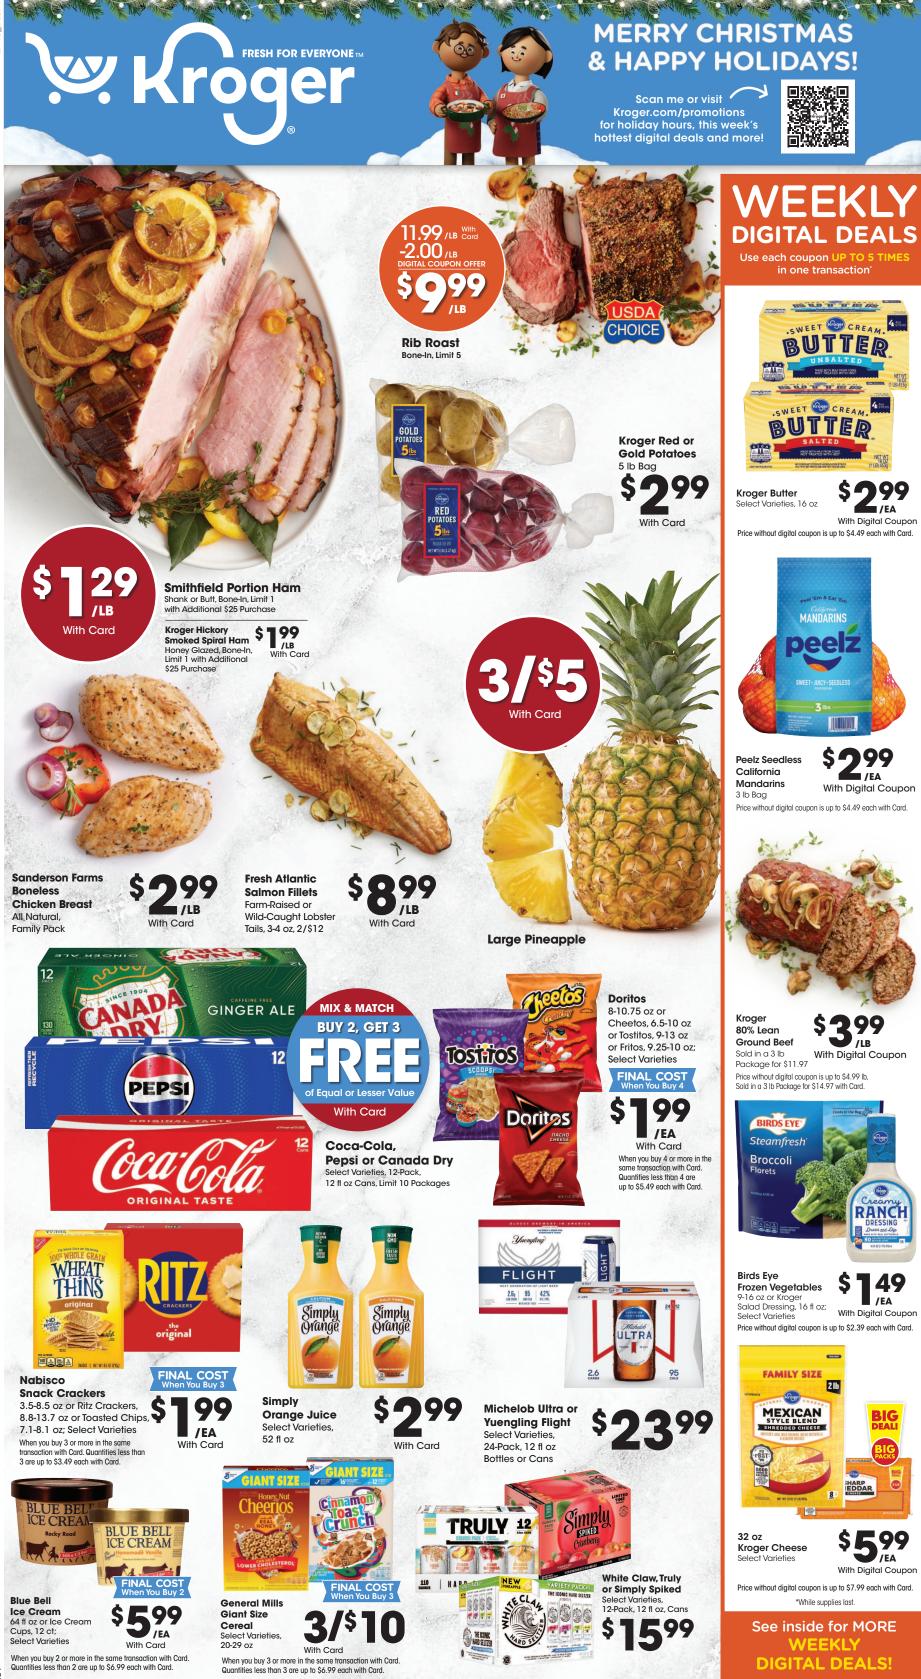

SALE DATES: Wed. December 18 - Tues. December 24, 2024. Prices and items are effective at your local Kroger store.

SELECTION MAY VARY BY STORE, LIMITED TO STOCK ON HAND. WE RESERVE THE RIGHT TO LIMIT QUANTITIES AND CORRECT PUBLISHED ERRORS.