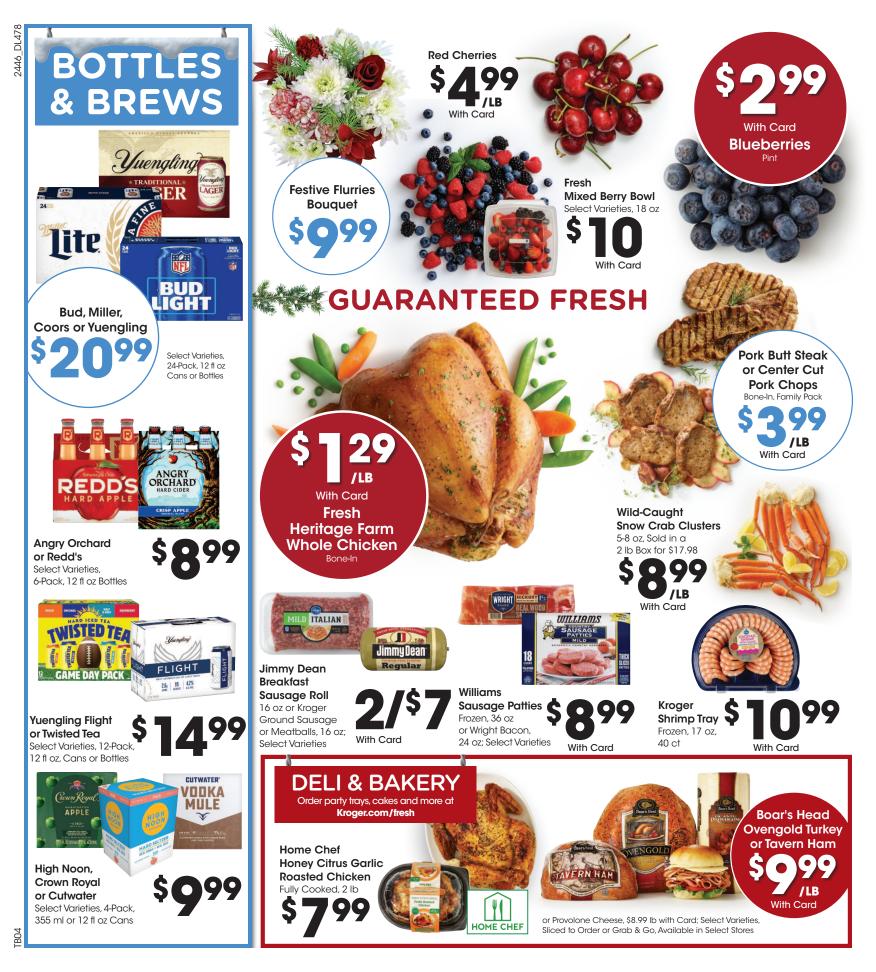

SALE DATES: Wed. December 18 - Tues. December 24, 2024. Prices and items are effective at your local Kroger store.

SELECTION MAY VARY BY STORE, LIMITED TO STOCK ON HAND. WE RESERVE THE RIGHT TO LIMIT QUANTITIES AND CORRECT PUBLISHED ERRORS.

TBOJ



1B02

is up to \$5.99 each with Card.

\*While supplies last.

For more delicious ways to celebrate the holidays visit Kroger.com/Holiday



rbo3









# HEAT & SERVE HOLIDAY CLASSICS

These heat & serve meals and sides help your celebration come together with less prep. Availability may vary. See associate for details.

### **CHOOSE FROM:**

Prime Rib, Serves 6-8...**\$100** Bone-in Turkey or Ham, Serves 6-8...Turkey **\$90,** Ham **\$85** 

Boneless Turkey or Ham, Serves 4-6...Turkey <sup>\$</sup>**75,** Ham <sup>\$</sup>**80** 

### All Holiday Meals Include Choice Of Protein And...

- 1 Savannah Classics Sweet Potato Casserole, 2 lb
- 1 Savannah Classics Green Bean Casserole, 2 lb
- 1 Savannah Classics Cornbread Dressing, 2 lb
- 2 Home Chef Mashed Potatoes, 24 oz
- 1 Home Chef Turkey Gravy, 13 oz

NEW RECIPES!



ALSO AVAILABLE À La Carte Proteins & Sides

### **3 WAYS TO ORDER**

- 1 YourOrderOnline.com
- (2) 1-877-894-3707
-