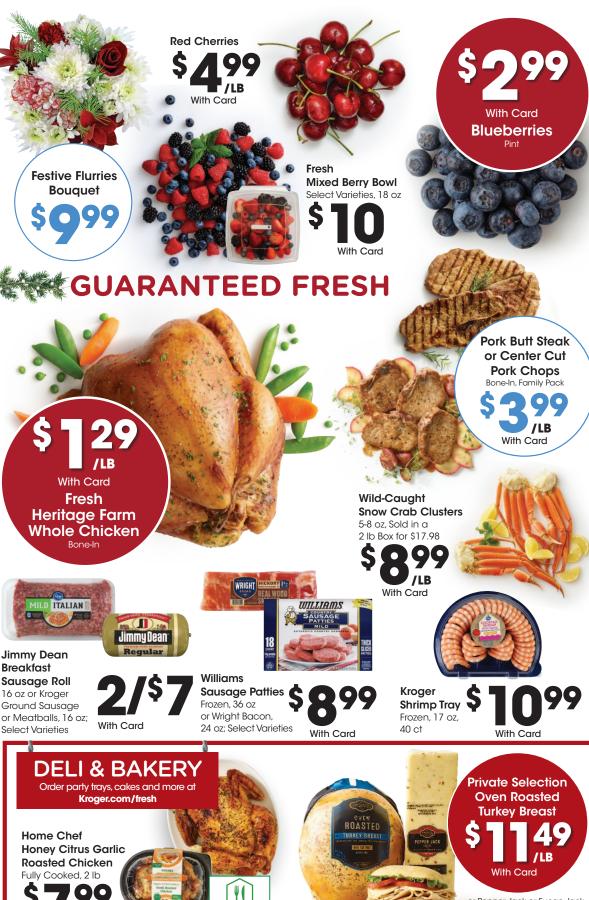

SALE DATES: Wed. December 18 - Tues. December 24, 2024. Prices and items are effective at your local Kroger store.

SELECTION MAY VARY BY STORE, LIMITED TO STOCK ON HAND. WE RESERVE THE RIGHT TO LIMIT QUANTITIES AND CORRECT PUBLISHED ERRORS.

HOME CHEF

or Pepper Jack or Fuego Jack Cheese, \$8.99 lb with Card; Sliced to Order or Grab 'N Go