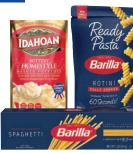

With Card

Barilla Pasta

12-16 oz or Ready Pasta, 7 oz or Idahoan Mashed Potatoes, 3.25-4.1 oz; Select Varieties

Handi-Foil Pans

or Pans and Lids

Select Varieties, 1-6 ct

Coffee-Mate Creamer Select Varieties, 32 fl oz