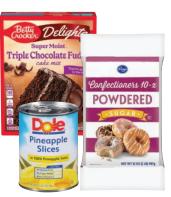

\$2.49 each with Card.

FINAL COST

When you buy 2 or more in the same transaction with Card. Quantities less than 2 are up to \$4.49 each with Card.

Kroger Brown or **Powdered Sugar** 2 lb or Dole Pineapple, 15.25-20 oz Can or Betty Crocker Cake Mix, 13.25 oz; Select Varieties