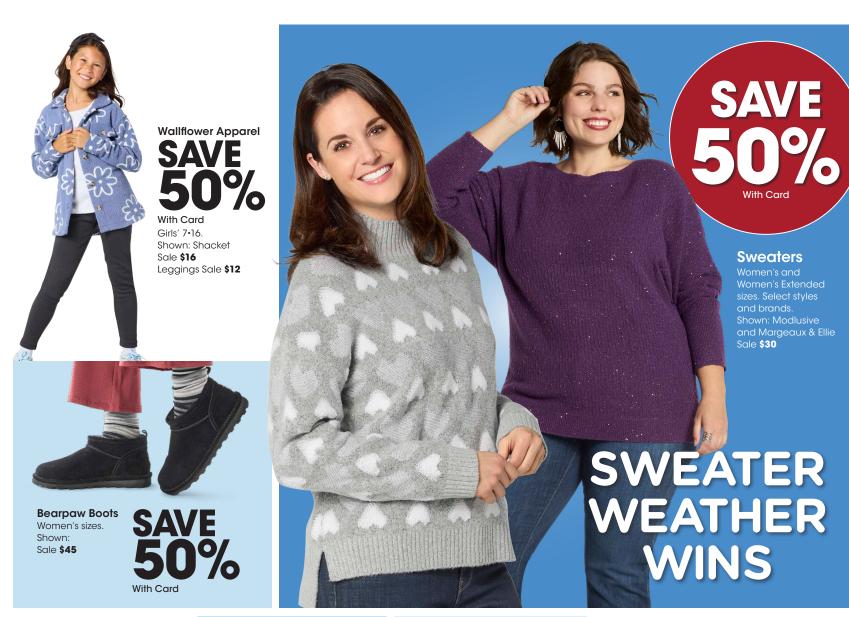

Holiday Home® 50 ct. 60mm Shatterproof Ornaments

**\*749**With Card

Dip® Zip Sleeper Babies' sizes. Reg. \$12 \$9 With Card

Dip® Flannel Shirt Men's sizes. Reg. \$28

\$16 With Card

Prices good Wednesday, December 4 through Tuesday, December 10, 2024.