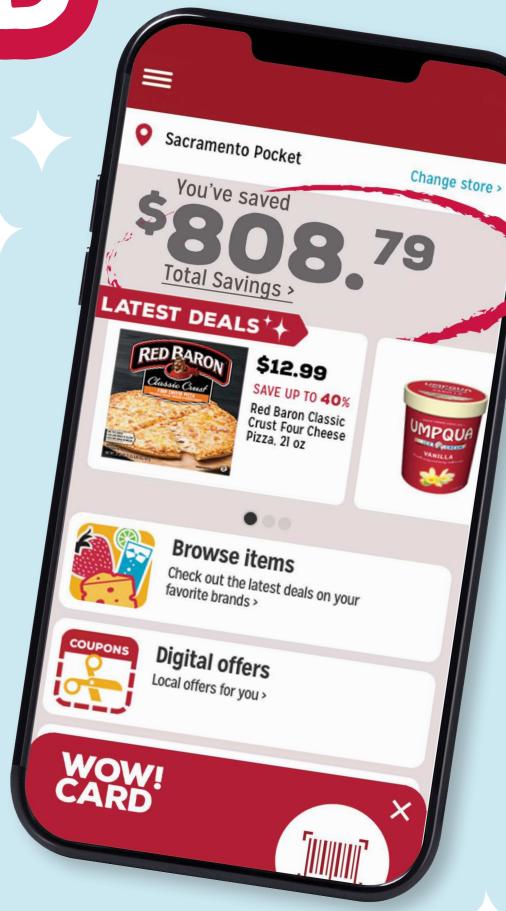

## DOWNLOAD THE MARKET OF THE MAR

### GET \$5 OFF\*

When you download our app and register

Gain access to insider events

#### **DOWNLOAD NOW >**

\* New app users when registering for the first time receive a coupon for \$5 off \$25 minimum purchase, exclusions apply. Excludes alcohol, milk, dairy, gift cards, tax & state bottle deposits.