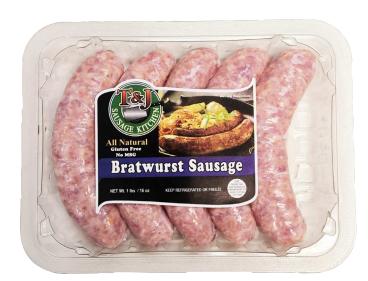

SAVE UP TO **73%** 

2 \$ 7 SAVE UP TO 56%

**T&J Sausage Kitchen Pork Sausage Links or Ground Sausage**, **12-16 oz**Assorted varieties.
In the fresh meat section.

2 \$ 4 SAVE UP TO 60%

**Ready Pac Salad Blends, 5-12 oz** Assorted varieties.