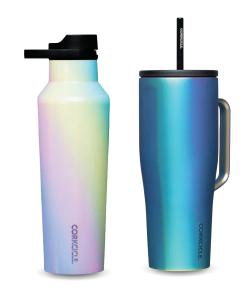

### **YOUR CHOICE** Corkcicle

- 30 oz. Cold Cup XL
- 20 oz. Sport Canteen

GoodCook® 10-Piece **Cookware Set** 

With Card

YOUR CHOICE Wilton

• 12-Cup Muffin Pan

• Large Cookie Pan With Card

Pyrex 4.5-Quart Lidded Mixing Bowl