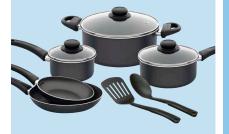

### **YOUR CHOICE** Corkcicle

- 30 oz. Cold Cup XL
- 20 oz. Sport Canteen

GoodCook® 10-Piece **Cookware Set** 

With Card

YOUR CHOICE Wilton

• 12-Cup Muffin Pan

• Large Cookie Pan With Card

Pyrex 4.5-Quart Lidded Mixing Bowl