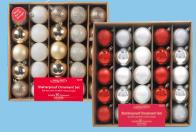

Holiday Home® 50 ct. 60mm Shatterproof Ornaments

**\*749**With Card

Dip® Zip Sleeper Babies' sizes. Reg. \$12 \$9 With Card

Dip® Flannel Shirt Men's sizes. Reg. \$28

\$16 With Card

Prices good Wednesday, December 4 through Tuesday, December 10, 2024.