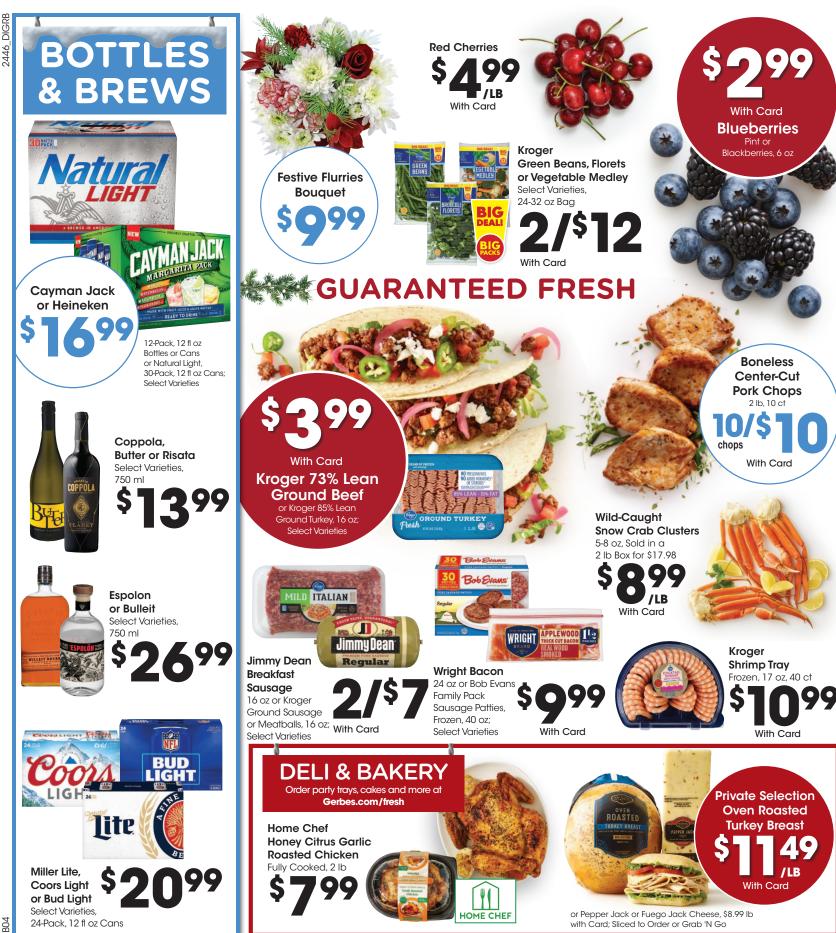

### HEAT & SERVE HOLIDAY CLASSICS

These heat & serve meals and sides help your celebration come together with less prep. Availability may vary. See associate for details.

HOME CHEF

### CHOOSE FROM:

Prime Rib, Serves 6-8...**\$100** Bone-in Turkey or Ham, Serves 6-8...Turkey **\$90,** Ham **\$85** 

Boneless Turkey or Ham, Serves 4-6...Turkey **\$75,** Ham **\$80** 

### All Holiday Meals Include Choice Of Protein And...

With Card

- 1 Home Chef Maple Pecan Sweet Potatoes, 30 oz
- 1 Home Chef Green Bean Casserole, 30 oz
- 1 Home Chef Homestyle Stuffing, 28 oz
- 1 Home Chef Cranberry Sauce, 14 oz
- 2 Home Chef Mashed Potatoes, 24 oz
- 1 Home Chef Turkey Gravy, 13 oz

NEW ECIPES!

> ALSO AVAILABLE À La Carte Proteins & Sides