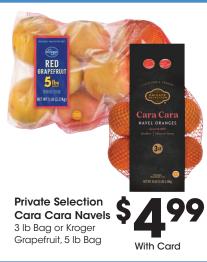

### CELEBRATE THE SEASON WITH FRESH CITRUS

Sumo Citrus Mandarins 2/\$5 With Card

Simple Truth Organic Mandarins 2 lb Bag

NET WT 32 02 (2 LB) 907

organic. MANDARIN

EWEET & BARY TO PEEL - SERGIEDS

-B04

<section-header>