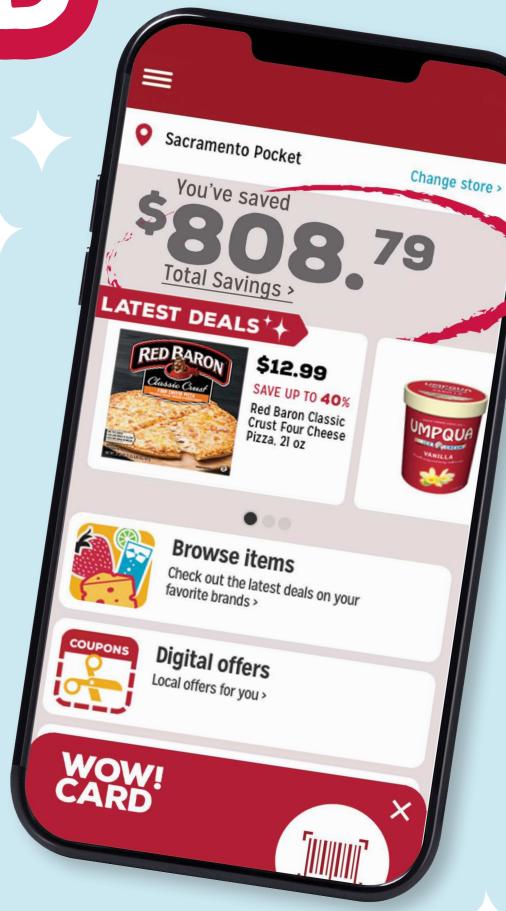

# DOWNLOAD THE MARKET OF THE MAR

## GET \$5 OFF\*

When you download our app and register

Gain access to insider events

### **DOWNLOAD NOW >**

\* New app users when registering for the first time receive a coupon for \$5 off \$25 minimum purchase, exclusions apply. Excludes alcohol, milk, dairy, gift cards, tax & state bottle deposits.