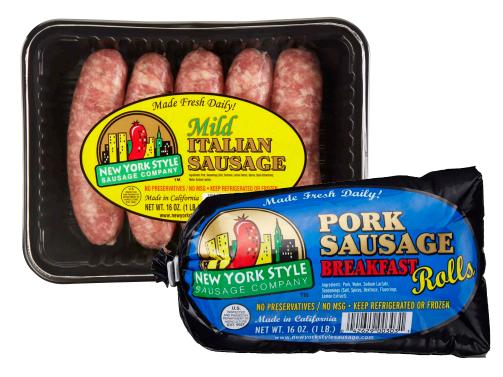

SAVE UP TO **\$2.50**/LB

SAVE UP TO **63%** 

**New York Style Fresh Sausage Rolls** or Links, 12-16 oz Assorted Varieties. In the fresh meat section.

\$299 SAVE UP TO **50%**  **Blueberries, 18 oz** 

**Cosmic Crisp Apples, 5 lb** 