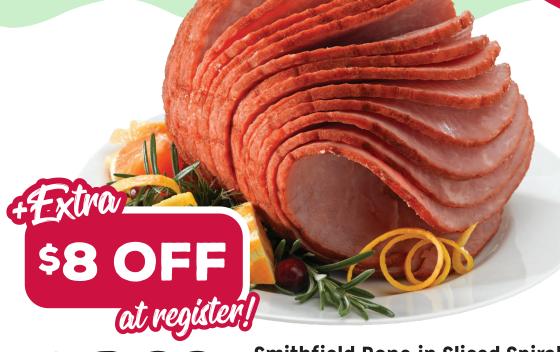

## GROCERY OUTLET Dargain Market

\$299 /LB Smithfield Bone-in Sliced Spiral Half Ham Assorted varieties. In the deli. Limit 4.

SAVE UP TO **50%** 

\$999

Variety or New York Style, 40 oz In the freezer.

SAVE UP TO **57%** 