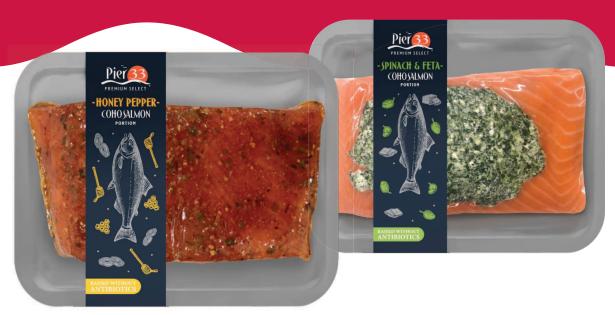

**Pier 33 Premium Select Coho Salmon Portion** Assorted varieties. In the fresh seafood section.

\$299

**Morasch Meats New York** Striploin Steak, 14 oz In the fresh meat section.

SAVE UP TO **59%** 

**Meat District Seasoned Beef Sirloin Tri-Tip Roast** Assorted varieties. In the fresh meat section.