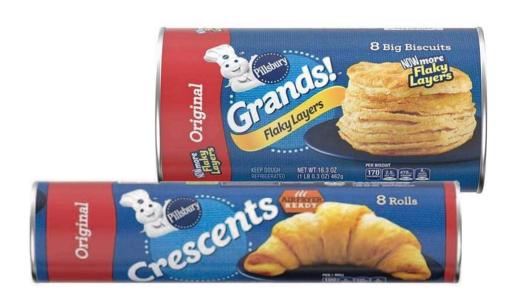

SAVE UP TO **53%** 

\$199

**Pillsbury Rolls or Biscuits, 8-16.3 oz** In the deli. Assorted varieties.

SAVE UP TO **67%** 

\$199

**Skippy Super Chunk Peanut Butter, 16.3 oz** 

SAVE UP TO **56%** 

\$599