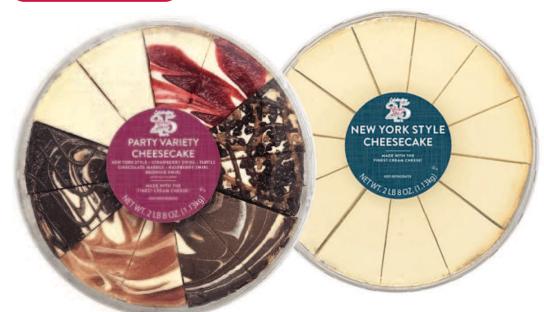

## GROCERY OUTLET Dargain Market

\$299 /LB Smithfield Bone-in Sliced Spiral Half Ham Assorted varieties. In the deli. Limit 4.

SAVE UP TO **50%** 

\$999

Variety or New York Style, 40 oz In the freezer.

SAVE UP TO **57%** 