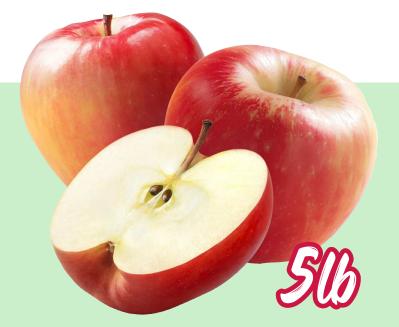

SAVE UP TO **\$2.50**/LB

SAVE UP TO **63%** 

**New York Style Fresh Sausage Rolls** or Links, 12-16 oz Assorted Varieties. In the fresh meat section.

\$299 SAVE UP TO **50%**  **Blueberries, 18 oz** 

**Cosmic Crisp Apples, 5 lb** 