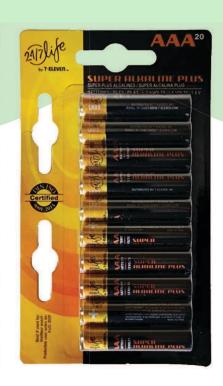

SAVE UP TO **75%** 

24/7 life AA or AAA Batteries, 20 pk

SAVE UP TO 66%

NO LIMIT.