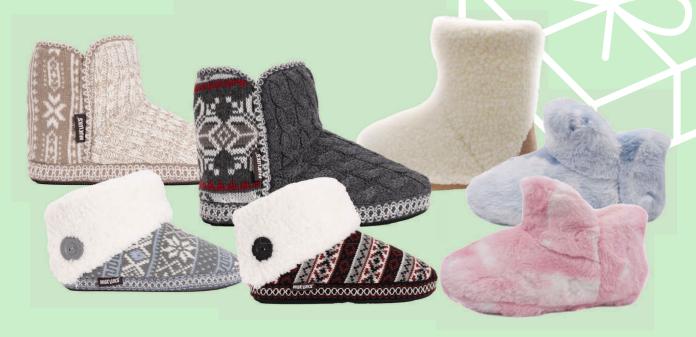

### SAVE UP TO **76%**

**IT Hair Styling or Treatments** Selection varies by store.

**Ekam Duo 4 Wick Candles, 16 oz** Selection varies by store.

SAVE UP TO **60%** 

**Women's Slipper Boots** Styles and sizes vary by store.