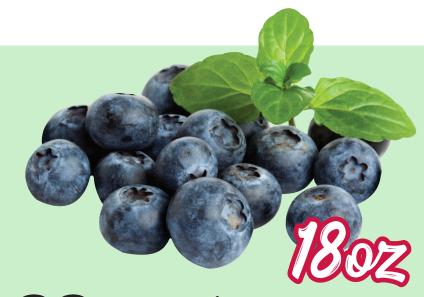

SAVE UP TO **\$2.50**/LB

SAVE UP TO **63%** 

**New York Style Fresh Sausage Rolls** or Links, 12-16 oz Assorted Varieties. In the fresh meat section.

\$299 SAVE UP TO **50%**  **Blueberries, 18 oz** 

**Cosmic Crisp Apples, 5 lb** 