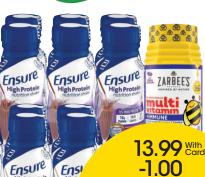

Ensure

6-Pack, 8 fl oz or

Zarbees Multivitamin,

70 ct; Select Varieties

Softsoap **Body Wash** 20 fl oz or U by Kotex Tampons, 15-16 ct or Pads, 13-16 ct; Select Varieties

3.99 With Card -1.00

Cedar's **Organic** Hommus 10 oz or Pita Chips, 6 oz or Rojo Salsa or Dip, 11-16 oz; Select Varieties, In the Deli

Ensi

/EA **Ensure High Protein Shakes** 

-1.00

purchases coupon

See coupon for details

D

<sup>-B06</sup>

**SAVE 50%** 