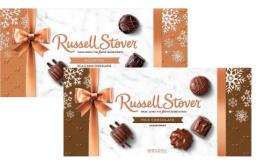

Hershey's Candy Select Varieties, 1.2-1.55 oz

**Russell Stover** Chocolate Select Varieties, 8.1-10 oz

Hershey's Holiday Candy Select Varieties, 9-10.1 oz Bag

160 NET WIT 9 02 (25

Seasonal selection varies by store and is limited to stock on hand.