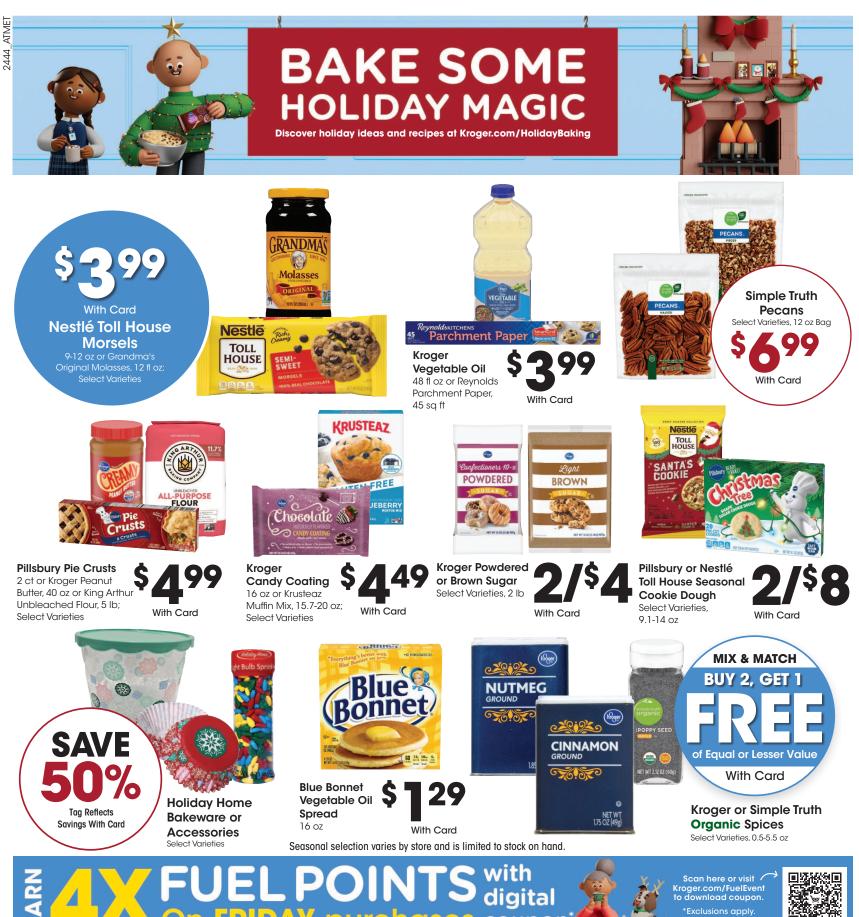

### SAVE \$1 EACH WHEN YOU BUY 5 OR MORE.

MIX & MATCH 5 or more participating items with Card.

\*When you buy any 5 or more participating items in the same transaction with Card. Participating item varieties and sizes may vary by store.

Look for SALE these tags. SAVE \$1 EACH

CEDAR'S

**Country Crock** Spread 45 oz or Newman's Own Pizza, 15.1-17 oz; Select Varieties

28 fl oz or Orville Redenbacher's Microwave Popcorn, 5-6 ct; Select Varieties

Coffee-Mate Creamer 64 fl oz or Jimmy Dean Breakfast Sandwiches or Burritos, 4-10 ct; Select Varieties

/EA \* Johnsonville **Smoked Sausaae** Select Varieties, 12-14 oz

/ΕΔ Swiffer Refills Select Varieties, 5-32 ct