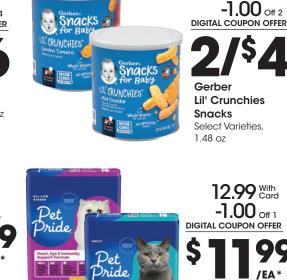

## SAVE MORE WITH ON BABY & PET ESSENTIALS COUPONS

Use each coupon up to 5 times in one transaction with Card.

Look for these tags.

2/\$5 With Card

\*When you buy participating items in the same transaction with Digital Coupon. Participating item varieties and sizes may vary by store.