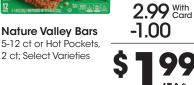

-1.00

S

5.99 With Card

3.49 With Card -1.00 <u>S</u>/

Nature's Own Bread 20 oz or Keebler Pie Crust, 6 oz or Planters Peanuts, 16 oz; Select Varieties

|/EΔ \*