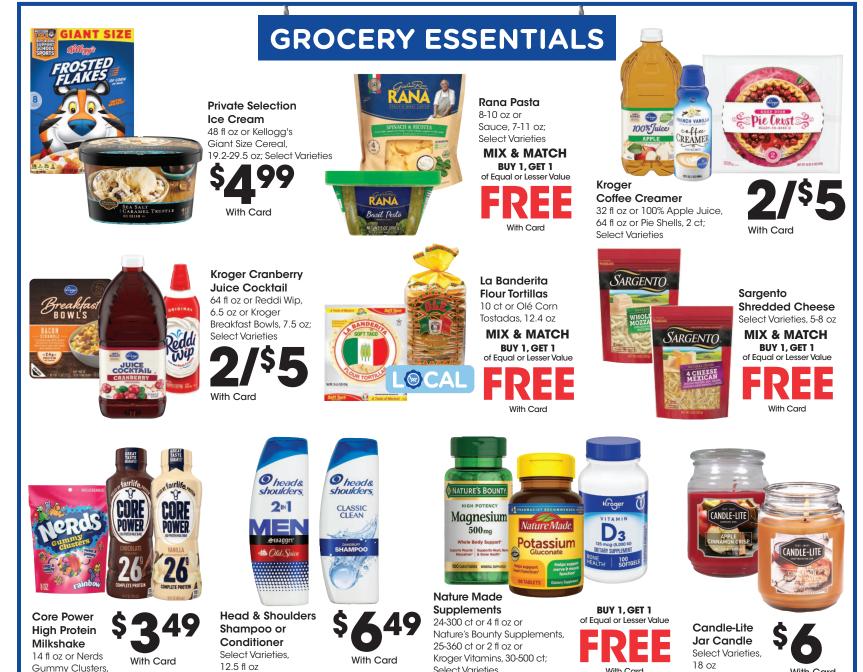

GE EGGS

**Kroger Eggs** 

Large, Grade A, 12 ct

/EA With Digital Coupon Price without digital coupon varies by store.

Tide Laundry Detergent 105 fl oz or Gain Laundry Detergent, 154 fl oz or Tide Pods,

32-57 ct; Select Varieties /EA With Digital Coupon Price without digital coupon is up to \$15.99 each with Card.

**Kroger Cheese** 12-16 oz or String Cheese, 8-12 oz or International Delight Creamer, 32 fl oz; Select Varieties

I /EA With Digital Coupon Price without digital coupon is up to \$3.99 each with Card.

Coca-Cola, Pepsi

24-Pack, 12 fl oz Cans

12-Pack, 12 fl oz Bottles;

With Digital Coupon

is up to \$15.99 each with Card.

Price without digital coupon

/EA

or Topo Chico,

Select Varieties

or 7UP

Freschetta

6=24

Dollar

Cottonelle

With Digital Coupon Price without digital coupon is up to \$6.49 each with Card.

**Kleenex Facial Tissues** 4 ct or Cottonelle Bath Tissue, 6 Mega Rolls or Viva Paper Towels, 6 Single Plus Rolls; Select Varieties