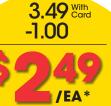

-1.00

S

5.99 With Card

3.49 With Card -1.00 <u>S</u>/

Nature's Own Bread 20 oz or Keebler Pie Crust, 6 oz or Planters Peanuts, 16 oz; Select Varieties

|/EΔ \*