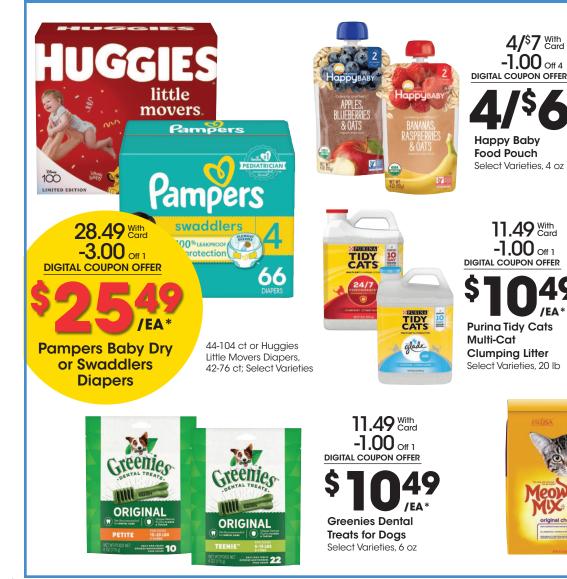

## SAVE MORE WITH ON BABY & PET ESSENTIALS COUPONS

Use each coupon up to 5 times in one transaction with Card.

Look for these tags.

2/\$5 With Card

\*When you buy participating items in the same transaction with Digital Coupon. Participating item varieties and sizes may vary by store.