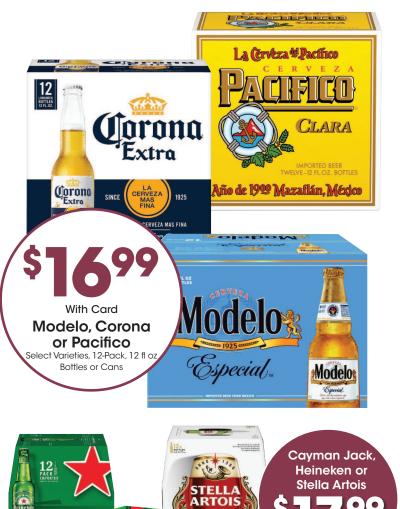

### **BOTTLES & BREWS**

MEIOMI

54

11,99 With Card -10% **Oyster Bay or** Oaio Select Varieties. 750 ml

Kim Crawford or Josh Cabernet Select Varieties, 750 ml

/EA \*

\*Save 10% when you purchase 4 or more bottles of wine 750 ml with Card. Mix and Match 4 bottles. Limit one discount per transaction. Cannot be combined with any other offer. Excludes Bay Bridge

With Card

Bottles or Cans

### **CHEERS TO GREAT DEALS ON YOUR FAVORITES!**