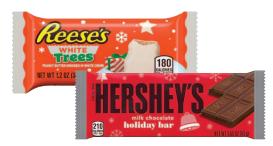

Hershey's Candy Select Varieties, 1.2-1.55 oz

**Russell Stover** Chocolate Select Varieties, 8.1-10 oz

Hershey's Holiday Candy Select Varieties, 9-10.1 oz Bag

160 NET WIT 9 02 (25

Seasonal selection varies by store and is limited to stock on hand.