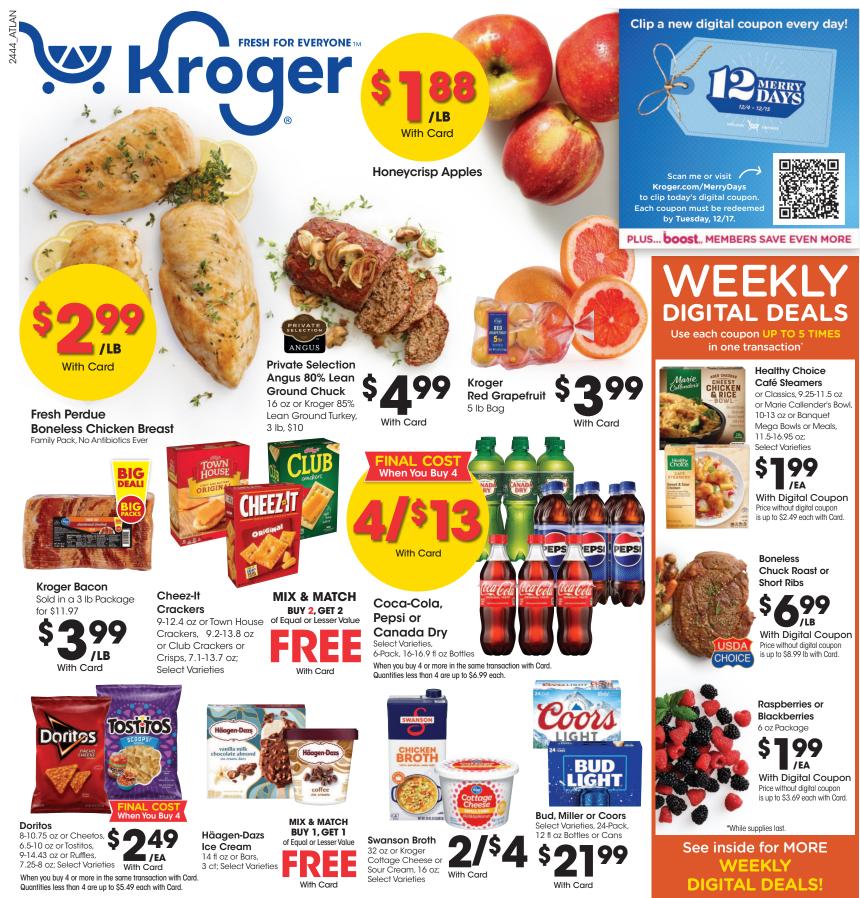

SALE DATES: Wed. December 4 - Tues. December 10, 2024. Prices and items are effective at your local Kroger store.

SELECTION MAY VARY BY STORE, LIMITED TO STOCK ON HAND. WE RESERVE THE RIGHT TO LIMIT QUANTITIES AND CORRECT PUBLISHED ERRORS.