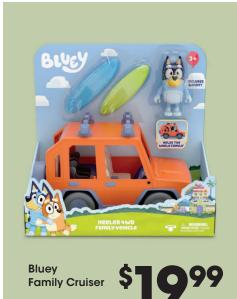

Socks & Underwear BUY 1, GET 1 With Card Men's, Women's and Kids' sizes. Shown: Reg. \$13-\$42



Owala 40 oz. Travel **Tumbler** 



Zak! 2-Pack 27 oz. Shaker Bottles or 1-Gallon Challenger Sip Bottle

With Card



NEW MARKDOWNS! APPAREL EARANCE

Sorry, no rainchecks. Not valid on prior

purchases.

## KITCHEN KICKSTART



## **Cirkul Starter Kit**

Replacement Flavor Cartridge 3.99







As Seen on TV
Better Blender
\$ 99

With Card













Candy Land, Chutes & Ladders or Yahtzee











With Card

Lego: Minecraft Armory or Star Wars Ambush on Mandalore Battle Pack



Dowdle 1000-Piece Puzzle



**\$999**With Card



Kinetic Sand Buried Treasure \$499 With Card







## SAVE AN\$5 EXTRA

on Storage when you spend \$25 on storage

With Card and Digital Coupon. Exclusions apply. See Digital Coupon for details.



Scan me to download coupon

Storage Box





With Card





**Storage Boxes** 

With Card

Savings are from Regular Prices, unless otherwise noted. Select Offers are with Card. Seasonal selection varies and is limited to stock on hand.

We reserve the right to limit quantities and correct printed errors. Some Apparel, Electronics and other select items may not be available at all stores. See store for details. "All" or "Entire Stock" sales events exclude "L