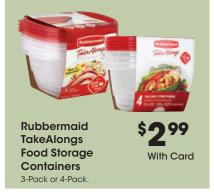

## SAVE AN\$5 EXTRA

on Storage when you spend \$25 on storage

With Card and Digital Coupon. Exclusions apply. See Digital Coupon for details.

Scan me to download coupon

Storage Box

With Card

**Storage Boxes** 