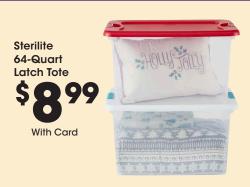

## SAVE AN\$5 EXTRA

on Storage when you spend \$25 on storage

With Card and Digital Coupon. Exclusions apply. See Digital Coupon for details.

Scan me to download coupon

Storage Box

With Card

**Storage Boxes** 