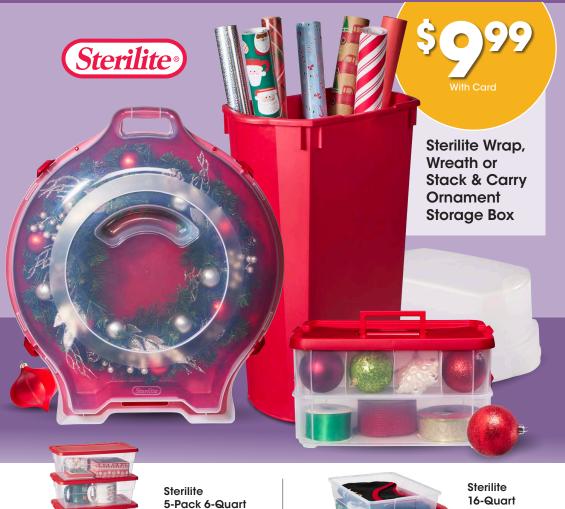

## SAVE AN\$5 EXTRA

on Storage when you spend \$25 on storage

With Card and Digital Coupon. Exclusions apply. See Digital Coupon for details.

Scan me to download coupon

Storage Box

With Card

**Storage Boxes** 