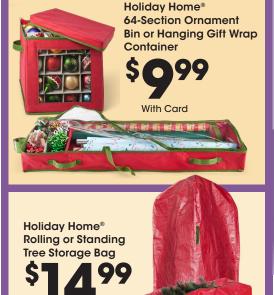

## SAVE AN\$5 EXTRA

on Storage when you spend \$25 on storage

With Card and Digital Coupon. Exclusions apply. See Digital Coupon for details.

Scan me to download coupon

Storage Box

With Card

**Storage Boxes** 