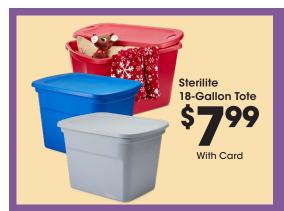

## SAVE AN\$5 EXTRA

on Storage when you spend \$25 on storage

With Card and Digital Coupon. Exclusions apply. See Digital Coupon for details.

Scan me to download coupon

Storage Box

With Card

**Storage Boxes** 