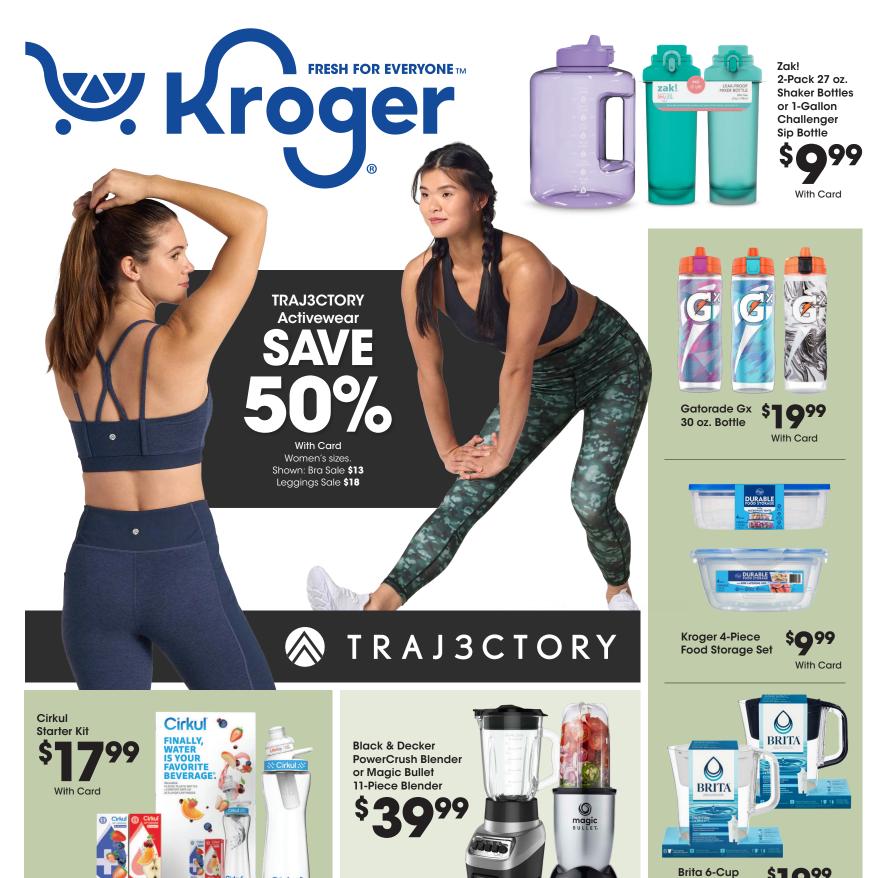

Cirkul

**Denali Pitcher** 

Instant Pot: Duo Multi-Cooker or 7.5-Quart Superior Cooker **\$79**99