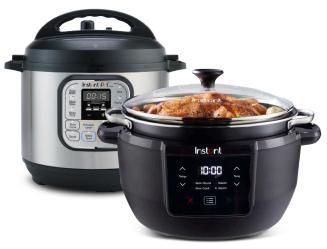

Cirkul

**Denali Pitcher** 

Instant Pot: Duo Multi-Cooker or 7.5-Quart Superior Cooker **\$79**99