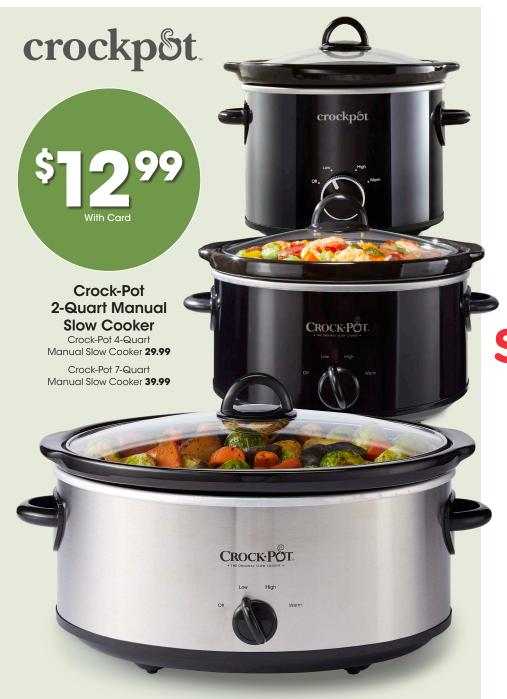

Cirkul

**Denali Pitcher** 

Instant Pot: Duo Multi-Cooker or 7.5-Quart Superior Cooker **\$79**99