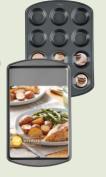

Cirkul

**Denali Pitcher** 

Instant Pot: Duo Multi-Cooker or 7.5-Quart Superior Cooker **\$79**99