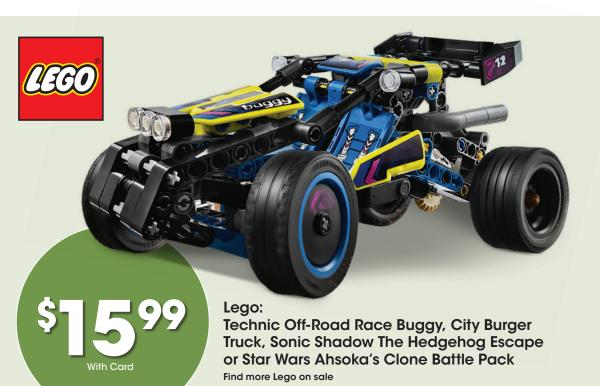

L.O.L.
Surprise
Glitter
Color Pet
\$799
With Card

Airbrush Plush 2-Pack Mini Mystery Kit \$99 With Card

Scan me to

download

coupon

WINTER BLOWOUT DEALS

From Original Prices with Card. Selection varies. Limited to stock on hand.