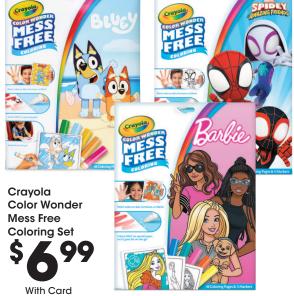

L.O.L.
Surprise
Glitter
Color Pet
\$799
With Card

Airbrush Plush 2-Pack Mini Mystery Kit \$99 With Card

Scan me to

download

coupon

WINTER BLOWOUT DEALS

From Original Prices with Card. Selection varies. Limited to stock on hand.