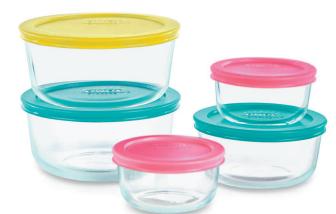

## SAVOR EVERY SIMMER

Pyrex Simply Store 10-Piece Food Storage Set **\$14**99

With Card

By SA/DE

UNO: All Wild, Flip Side or Flex

With Card

Hot Wheels Action Stunt Track

**\*7**99