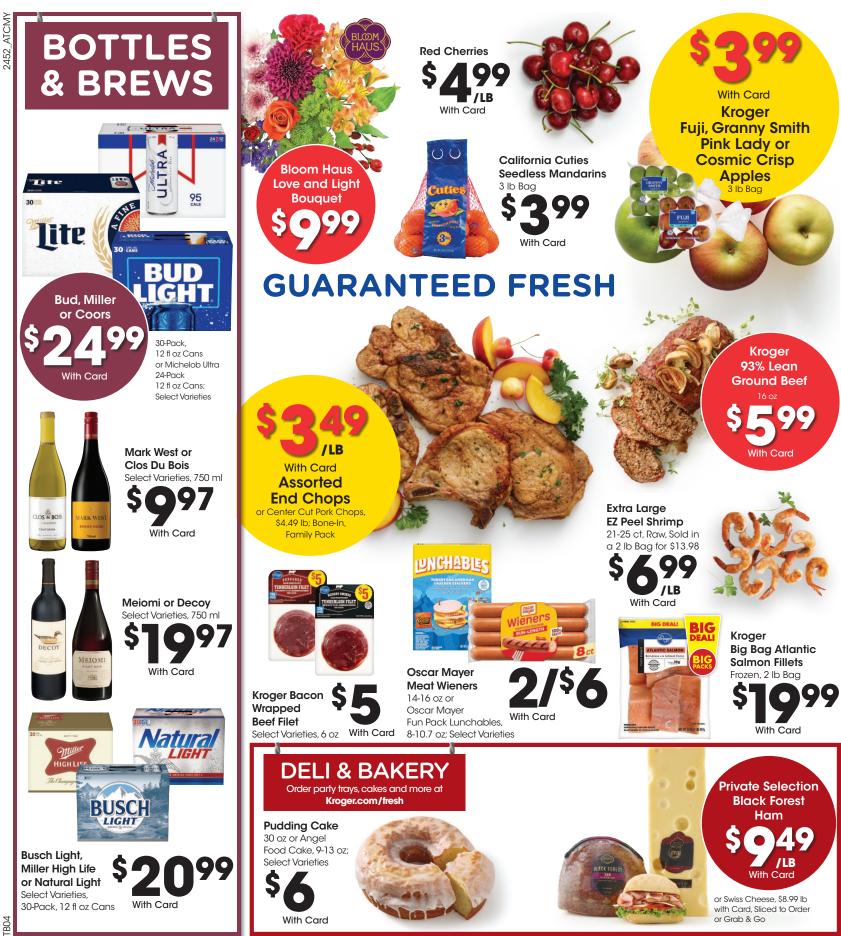

### **BOTTLES & BREWS**

HOST AWARDS

BAREFOD

With Card

\*Save 10% when you purchase 4 or more bottles of wine 750 ml with Card. Mix and Match 4 bottles. Cannot be combined with any other offer. Excludes Bay Bridge, wines with a yellow tag retail ending in .97 and Discontinued/Last Call wines.