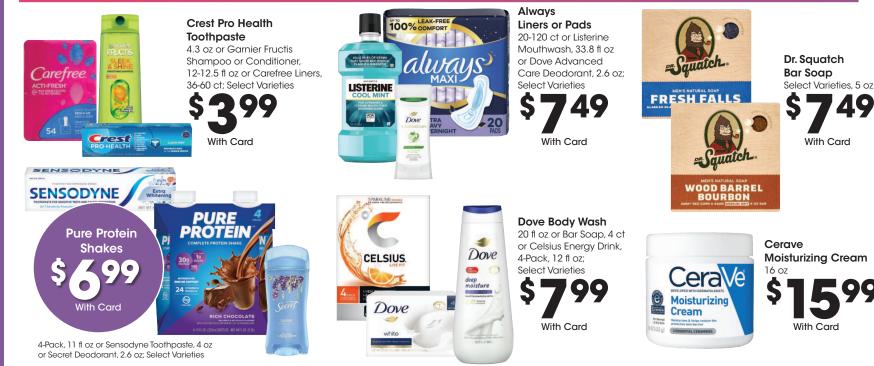

#### WHEN YOU SPEND \$15 ON PARTICIPATING BEAUTY AND PERSONAL CARE ITEMS WITH CARD."

\*Participating item selection may vary by store. Discount applied at checkout with Card. Items must be purchased in the same transaction.