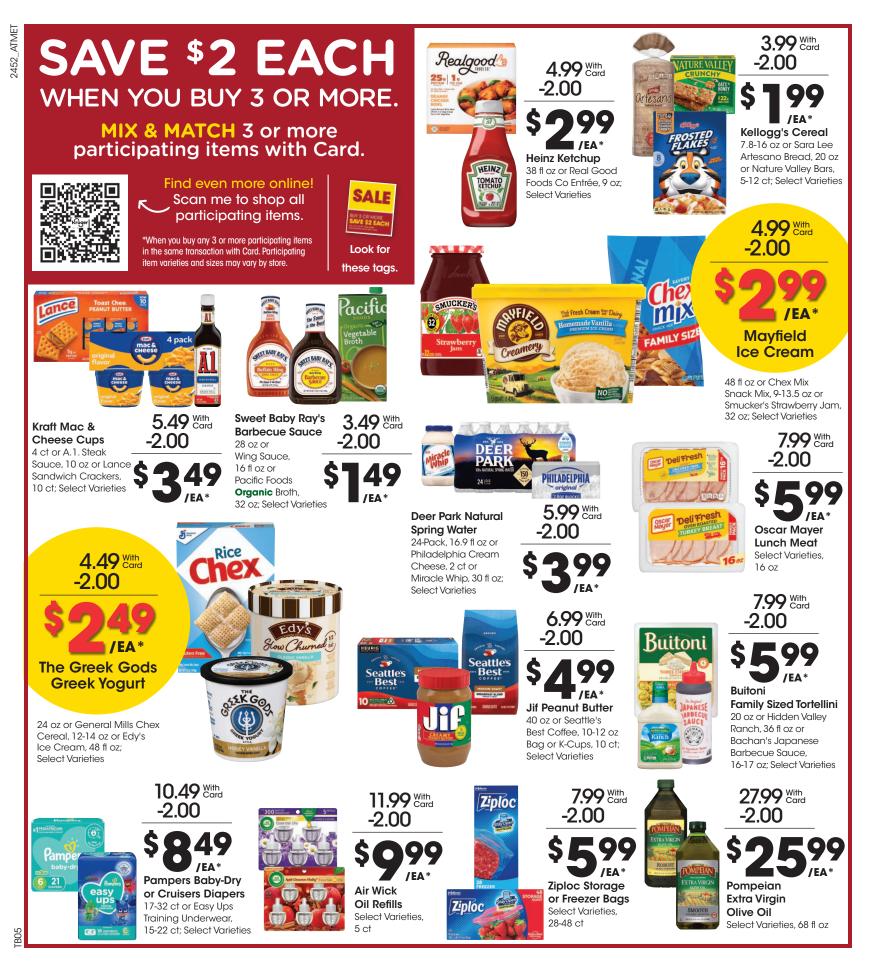

NOX FAST

\*While supplies last.

**Kroger Eggs** 18 ct, Large, Grade A /EA With Digital Coupon

Popcorn, 9.75 oz; Select Varieties

Scott Comfort Plus **Bath Tissue** 12 Double Rolls or Tide

Laundry Detergent, 34 fl oz or Tide Pods, 9-16 ct or Gain Laundry Detergent, 46 fl oz; Select Varieties

/EA

With Digital Coupon Price without digital coupon is up to \$5.99 each with Card.

Price without digital coupon is up to \$2.69 lb with Card.

> Nabisco WHE

**Ritz Crackers** 8.8-13.7 oz or Toasted Chips, 7.1-8.1 oz or Nabisco Snack Crackers, 3.5-8.5 oz; Select Varieties

/EA With Digital Coupon Price without digital coupon

is up to \$3.49 each with Card.

(Lay's) CELSIUS STAX

/EA With Digital Coupon Price without digital coupon is up to \$1.99 each with Card.

32 oz **Kroger Cheese** or Monster Energy Drink, 4-Pack, 16 fl oz or Red Bull Energy Drink, 4-Pack, 8.4 fl oz; Select Varieties

/EA With Digital Coupon

Price without digital coupon is up to \$7.99 each with Card.

Folgers

Black Silk

Folger

J) Jimmy Dean

Croissant

Sausage Egg & Chees