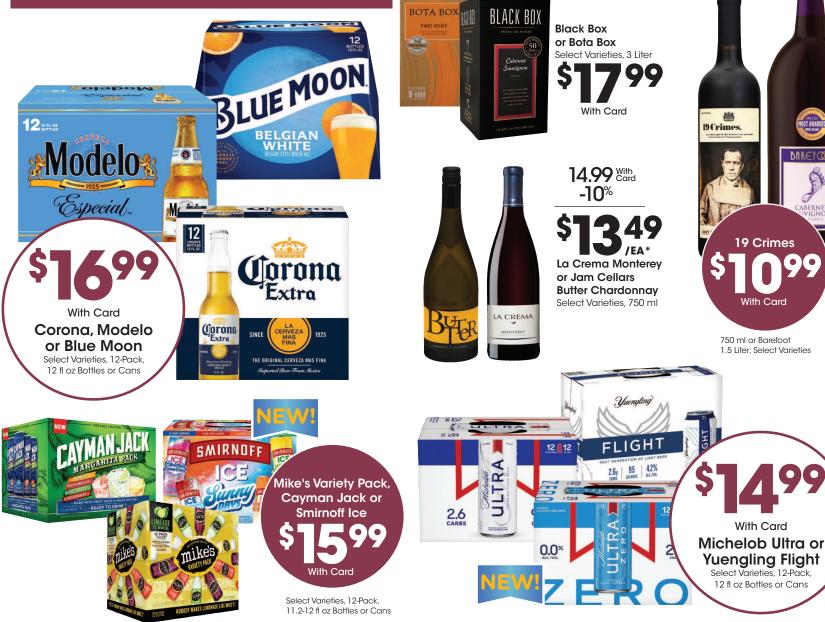

### **BOTTLES & BREWS**

HOST AWARDS

BAREFOD

With Card

\*Save 10% when you purchase 4 or more bottles of wine 750 ml with Card. Mix and Match 4 bottles. Cannot be combined with any other offer. Excludes Bay Bridge, wines with a yellow tag retail ending in .97 and Discontinued/Last Call wines.