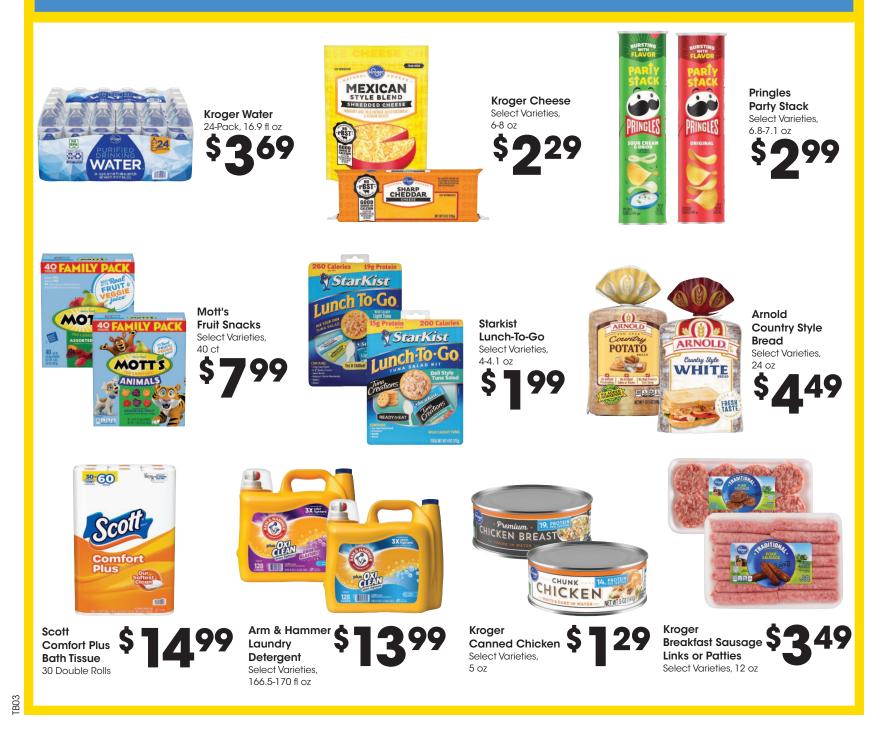

**Folgers Coffee** Select Varieties, 22.6-25.9 oz

/EA

With Digital Coupon Price without digital coupon is up to \$12.99 each with Card Price without digital coupon varies by store.

C

arty Size

ORIGINAL

Comfort Plus

NOX FAST

\*While supplies last.

**Kroger Eggs** 18 ct, Large, Grade A /EA With Digital Coupon

Popcorn, 9.75 oz; Select Varieties

Scott Comfort Plus **Bath Tissue** 12 Double Rolls or Tide

Laundry Detergent, 34 fl oz or Tide Pods, 9-16 ct or Gain Laundry Detergent, 46 fl oz; Select Varieties

/EA

With Digital Coupon Price without digital coupon is up to \$5.99 each with Card.

Price without digital coupon is up to \$2.69 lb with Card.

> Nabisco WHE

**Ritz Crackers** 8.8-13.7 oz or Toasted Chips, 7.1-8.1 oz or Nabisco Snack Crackers, 3.5-8.5 oz; Select Varieties

/EA With Digital Coupon Price without digital coupon

is up to \$3.49 each with Card.

(Lay's) CELSIUS STAX

/EA With Digital Coupon Price without digital coupon is up to \$1.99 each with Card.

32 oz **Kroger Cheese** or Monster Energy Drink, 4-Pack, 16 fl oz or Red Bull Energy Drink, 4-Pack, 8.4 fl oz; Select Varieties

/EA With Digital Coupon

Price without digital coupon is up to \$7.99 each with Card.

Folgers

Black Silk

Folger

J) Jimmy Dean

Croissant

Sausage Egg & Chees