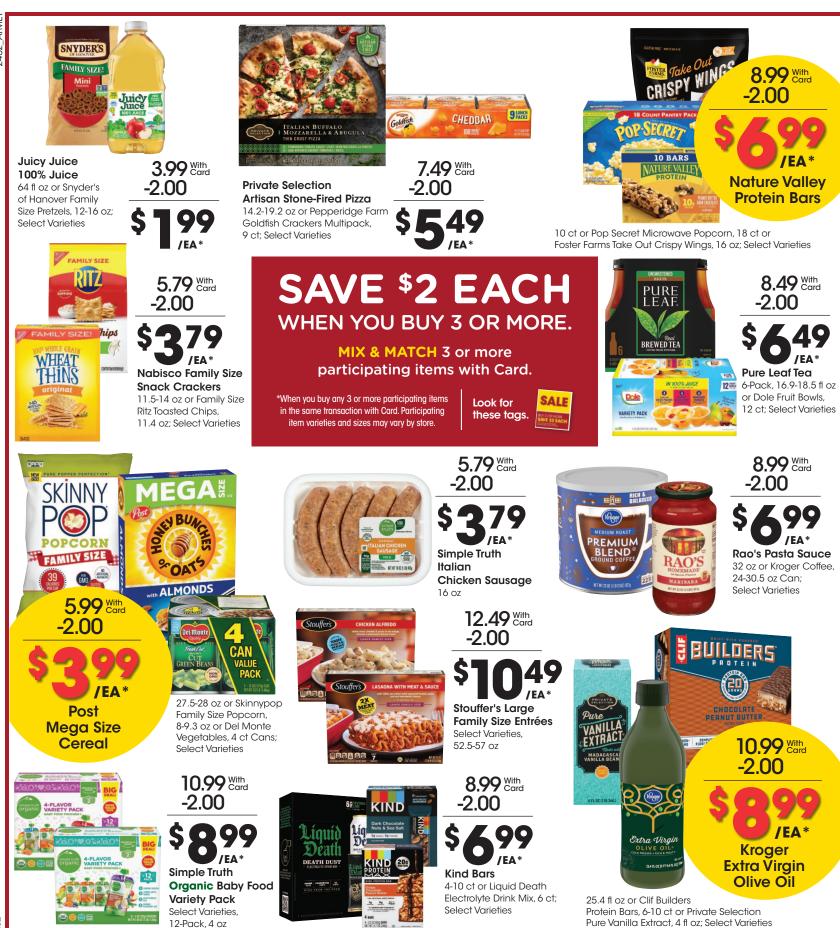

/EA

With Digital Coupon Price without digital coupon is up to \$5.99 each with Card.

Price without digital coupon is up to \$2.69 lb with Card.

> Nabisco WHE

**Ritz Crackers** 8.8-13.7 oz or Toasted Chips, 7.1-8.1 oz or Nabisco Snack Crackers, 3.5-8.5 oz; Select Varieties