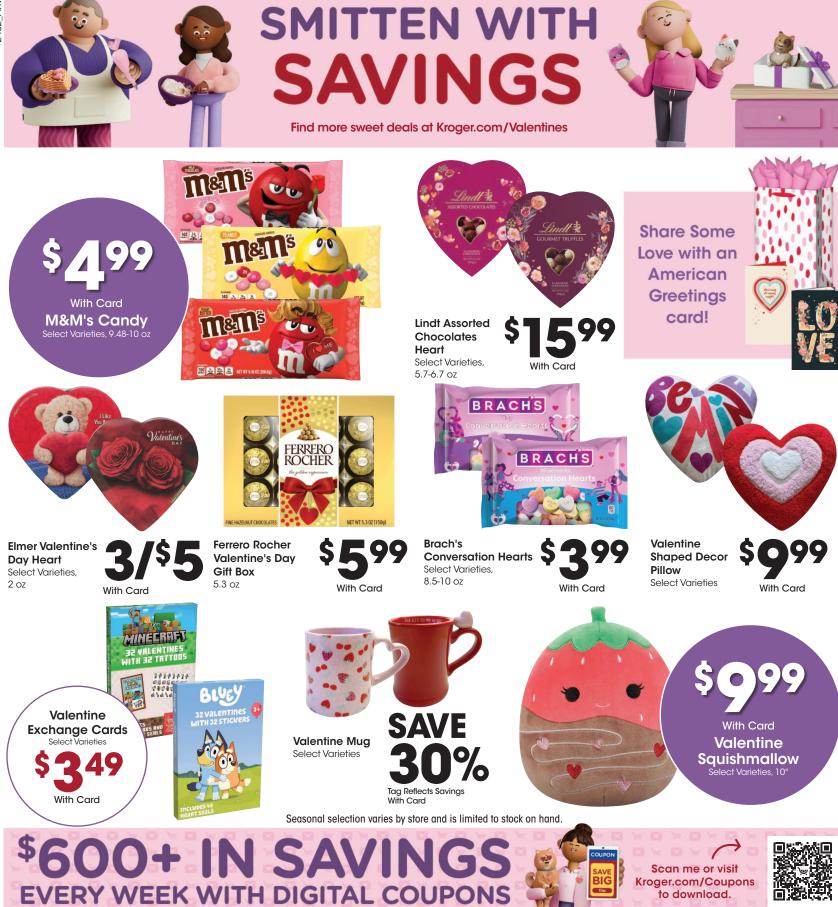

#### **CHEERS TO GREAT DEALS ON YOUR FAVORITES!**

**Lindt Lindor** Truffles Select Varieties

Dove Chocolate \$ Select Varieties, 7.94-8.87 oz

150 -

**|99** Lindt Lindor

With Card

**Russell Stover** or Whitman's Assorted Chocolate

itman

5.1 oz

With Card

Fun Dip Candy Valentines 24 ct

**Truffle Bar** 

Select

1.3 oz

Queen Anne **Cordial Cherries** Select Varieties, 6.6 oz

With Card

Hershey's Candy Select Varieties, 6 ct

With Card

Seasonal selection varies by store and is limited to stock on hand.