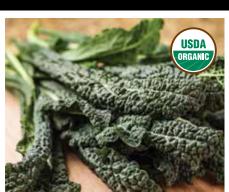

#### **ORGANIC RED, GREEN, & LACINATO KALE** 2/\$4 Save 98¢ on 2

**DOZEN ROSES** 60 cm. \$21.99 EA. Save \$1.00 ea.