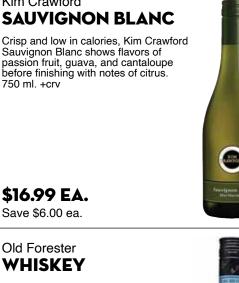

# Giesen's non-alcoholic Sauvignon Blanc features flavors of citrus, passion fruit,

750 ml. +crv

Kim Crawford

750 ml. +crv

\$19.99 EA. Save \$7.00 ea.