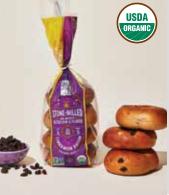

#### **One Mighty Mill STONE-MILLED** BAGELS

Choose from Raisin, Everything, or Cinnamon Raisin. 4 pk.

\$5.75 EA. Save 50¢ ea.

JUMBO

**FUJI APPLES** 

\$2.49 LB.

Save 50¢ lb.

ORGANIC