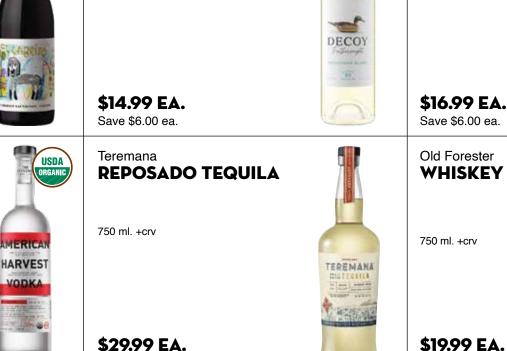

\$13.99 EA.

Save \$5.00 ea.

American Harvest

**ORGANIC VODKA** 

Hailing from Santa Julia, this Argentinian red is a natural wine with vibrant flavors of ripe plum, cherry, and a hint of raspberry jam.

MERICA

VODK

750 ml. +crv

\$21.99 EA. Save \$8.00 ea.

Athletic Brewing Co. **NON-ALCOHOLIC** BEER

Selected Varieties 6 pk. 12 oz. Cans +crv

Heineken **NON-ALCOHOLIC** BEER

Save \$10.00 ea.

\$8.99 EA.

#### **Golden Rule Spirits READY-TO-DRINK** COCKTAILS

Selected Varieties 4 pk. 100 ml. +cr

\$16.99 EA.

Save \$2.00 ea.

OLD-FORESTER