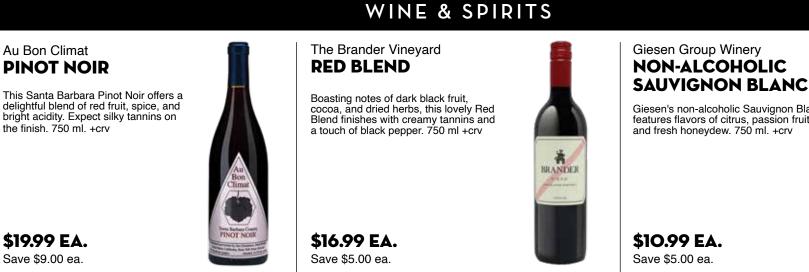

# FAVORITE PICK

Brick Barn Wine Estate

Save up to \$2.85 lb.

Fresh and lively, Brick Barn Chardonnay from the Santa Ynez Valley offers notes of crisp pear, apple, honeysuckle, and a hint of minerality. 750 ml. +crv

**\$12.99 EA.** Save \$17.00 ea.

LOCAL

FEATHERWEIGHT

**SAUVIGNON BLANC** 

This is a low-calorie Sauvignon Blanc

with notes of Meyer lemon, grapefruit, and a tropical fruit finish. 750 ml. +crv

Bodega Santa Julia **EL CABRITO** CABERNET SAUVIGNON

\$13.99 EA.

Save \$5.00 ea.

American Harvest

**ORGANIC VODKA** 

Hailing from Santa Julia, this Argentinian red is a natural wine with vibrant flavors of ripe plum, cherry, and a hint of raspberry jam.

MERICA