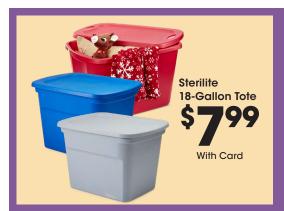

# SAVE AN\$5 EXTRA

on Storage when you spend \$25 on storage

With Card and Digital Coupon. Exclusions apply. See Digital Coupon for details.

Scan me to download coupon

Storage Box

With Card

**Storage Boxes** 