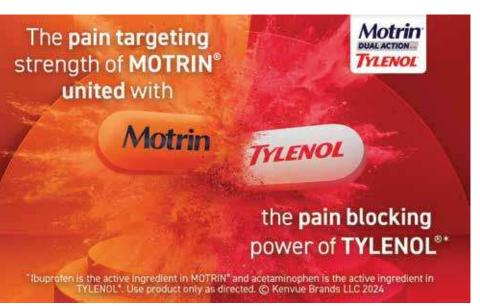

#### health & beauty

3.4 oz. Sensodyne or Parodontax SENSODYNE **Toothpaste** or 16.9 oz. Rinses

save at least \$1.00 each with your VIC card

72 ct. Advil **Dual Action Pain Reliever** 

14 oz. Dr. Squatch **Body Wash** Dr. Squatch Bar Soan 5.99 save at least \$3.00 each with your VIC card