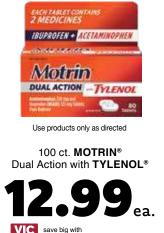

#### health & beauty

3.4 oz. Sensodyne or Parodontax SENSODYNE **Toothpaste** or 16.9 oz. Rinses

save at least \$1.00 each with your VIC card

72 ct. Advil **Dual Action Pain Reliever** 

14 oz. Dr. Squatch **Body Wash** Dr. Squatch Bar Soan 5.99 save at least \$3.00 each with your VIC card