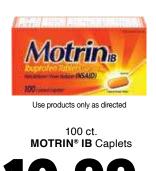

#### health & beauty

3.4 oz. Sensodyne or Parodontax SENSODYNE **Toothpaste** or 16.9 oz. Rinses

save at least \$1.00 each with your VIC card

72 ct. Advil **Dual Action Pain Reliever** 

14 oz. Dr. Squatch **Body Wash** Dr. Squatch Bar Soan 5.99 save at least \$3.00 each with your VIC card