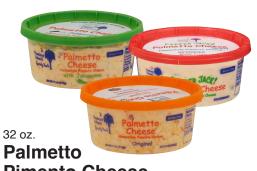

Wild Caught **Haddock Fillets** 

9 per lb.

**Farmers Market Green Bell Peppers** 

**Mock Tender Steak** 

**Pimento Cheese** 

5.99<sub>each</sub>

**Heritage Farms Chicken Leg Quarters** 

99 per lb.