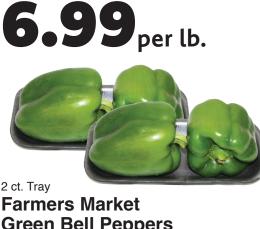

Wild Caught **Haddock Fillets** 

9 per lb.

**Farmers Market Green Bell Peppers** 

**Mock Tender Steak** 

**Pimento Cheese** 

5.99<sub>each</sub>

**Heritage Farms Chicken Leg Quarters** 

99 per lb.