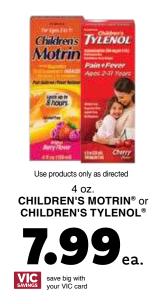

#### health & beauty

3.4 oz. Sensodyne or Parodontax SENSODYNE **Toothpaste** or 16.9 oz. Rinses

save at least \$1.00 each with your VIC card

72 ct. Advil **Dual Action Pain Reliever** 

14 oz. Dr. Squatch **Body Wash** Dr. Squatch Bar Soan 5.99 save at least \$3.00 each with your VIC card