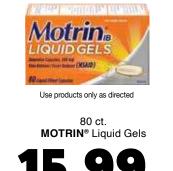

#### health & beauty

3.4 oz. Sensodyne or Parodontax SENSODYNE **Toothpaste** or 16.9 oz. Rinses

save at least \$1.00 each with your VIC card

72 ct. Advil **Dual Action Pain Reliever** 

14 oz. Dr. Squatch **Body Wash** Dr. Squatch Bar Soan 5.99 save at least \$3.00 each with your VIC card