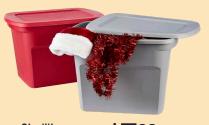

# SAVE AN\$5 EXTRA

on Storage when you spend \$25 on storage

With Card and Digital Coupon. Exclusions apply. See Digital Coupon for details.

Scan me to download coupon

Holiday Home® Rolling or Standing Tree Storage Bag

\$**14**99

With Card Reg. 17.99

Sterilite 5-Pack 6-Quart Storage Boxes Reg. 8.99

\$**6**99
With Card

Sterilite 18-Gallon Tote Reg. 8.99

**799**With Card

NEW LOWER PRICES on 10,000+ Home and Electronics Items