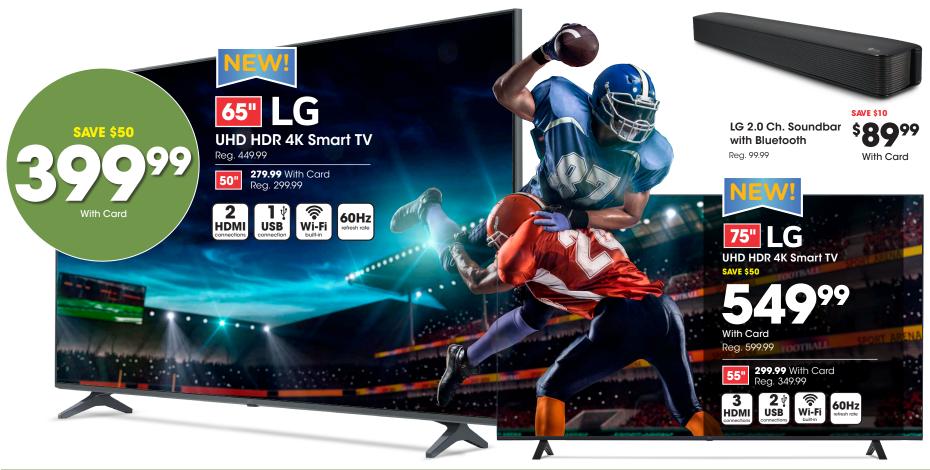

### **NEW LOWER PRICES** on 10,000+ Home and Electronics Items

Sitswell Myles 80" or Lakeview

Bryson 85" Sofa

24in x 36in

24in x 36in

Page 4 SMDPT 13-1-16125 01/08-01/14/2025

Reg. 12.99

With Card