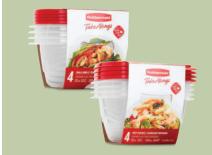

### KITCHEN KICKSTART

As Seen on TV Better Blender

\$999

With Card Reg. 14.99

Brita 6-Cup Denali Pitcher \$1999

Rubbermaid TakeAlongs Food Storage Containers

\$299

With Card 3-Pack or 4-Pack. Reg. 5.49