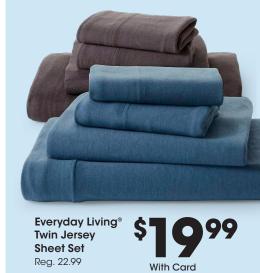

## **#**EverydayLiving®

Everyday Living® Bath Towel \$499

Savings are from Regular Prices, unless otherwise noted. Select Offers are with Card. Seasonal selection varies and is limited to stock on hand.