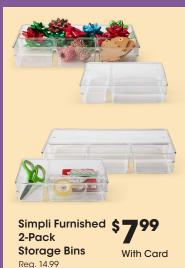

# SAVE AN\$5 EXTRA

on Storage when you spend \$25 on storage

With Card and Digital Coupon. Exclusions apply. See Digital Coupon for details.

Scan me to download coupon

Holiday Home® Rolling or Standing Tree Storage Bag

\$**14**99

With Card Reg. 17.99

Sterilite 5-Pack 6-Quart Storage Boxes Reg. 8.99

\$**6**99
With Card

Sterilite 18-Gallon Tote Reg. 8.99

**799**With Card

NEW LOWER PRICES on 10,000+ Home and Electronics Items