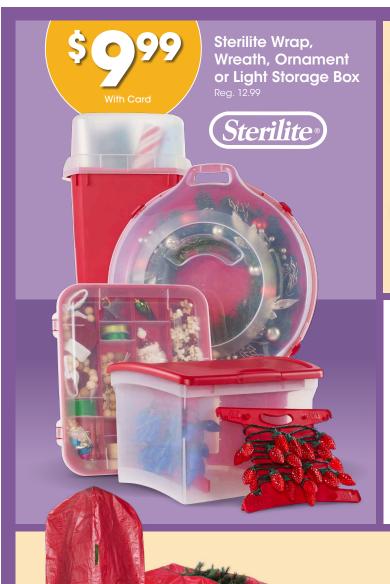

# SAVE AN\$5 EXTRA

on Storage when you spend \$25 on storage

With Card and Digital Coupon. Exclusions apply. See Digital Coupon for details.

Scan me to download coupon

Holiday Home® Rolling or Standing Tree Storage Bag

\$**14**99

With Card Reg. 17.99

Sterilite 5-Pack 6-Quart Storage Boxes Reg. 8.99

\$**6**99
With Card

Sterilite 18-Gallon Tote Reg. 8.99

**799**With Card

NEW LOWER PRICES on 10,000+ Home and Electronics Items