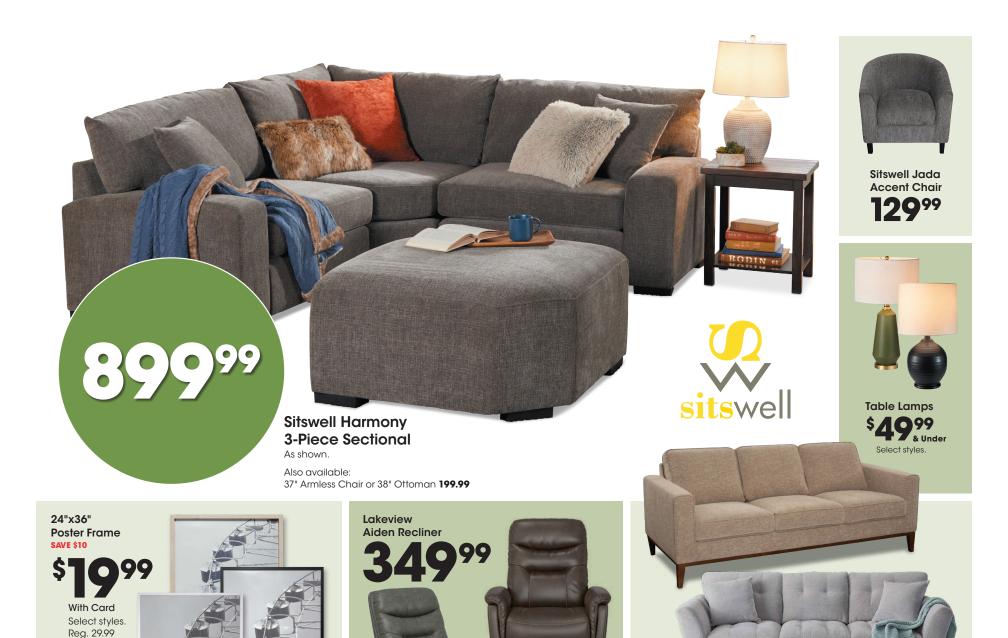

### **NEW LOWER PRICES** on 10,000+ Home and Electronics Items

Sitswell Myles 80" or Lakeview

Bryson 85" Sofa

24in x 36in

24in x 36in

Page 4 SMDPT 13-1-16125 01/08-01/14/2025

Reg. 12.99

With Card