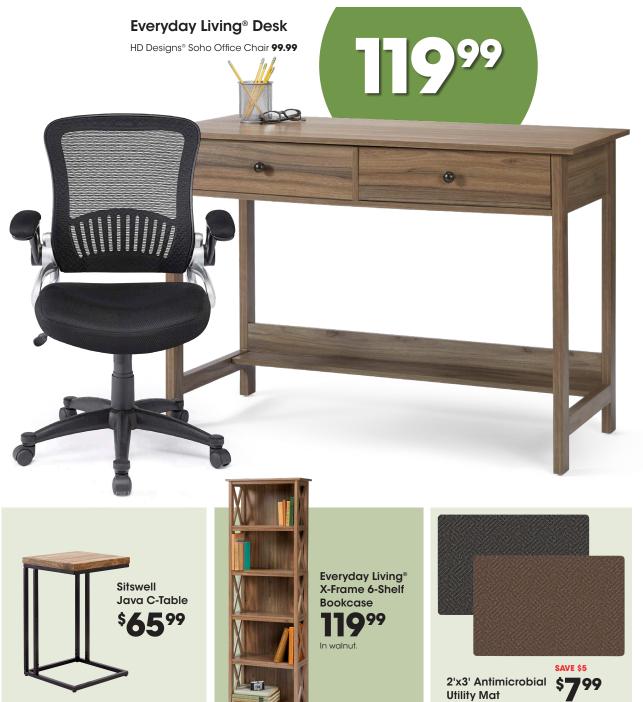

### **NEW LOWER PRICES** on 10,000+ Home and Electronics Items

Sitswell Myles 80" or Lakeview

Bryson 85" Sofa

24in x 36in

24in x 36in

Page 4 SMDPT 13-1-16125 01/08-01/14/2025

Reg. 12.99

With Card