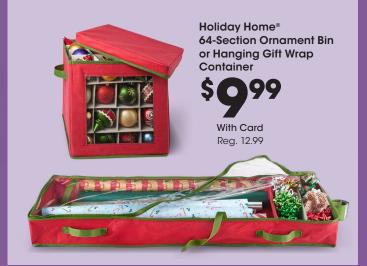

# SAVE AN\$5 EXTRA

on Storage when you spend \$25 on storage

With Card and Digital Coupon. Exclusions apply. See Digital Coupon for details.

Scan me to download coupon

Holiday Home® Rolling or Standing Tree Storage Bag

\$**14**99

With Card Reg. 17.99

Sterilite 5-Pack 6-Quart Storage Boxes Reg. 8.99

\$**6**99
With Card

Sterilite 18-Gallon Tote Reg. 8.99

**799**With Card

NEW LOWER PRICES on 10,000+ Home and Electronics Items