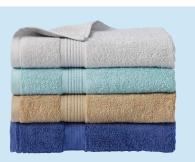

## **#**EverydayLiving®

Everyday Living® Bath Towel \$499

Savings are from Regular Prices, unless otherwise noted. Select Offers are with Card. Seasonal selection varies and is limited to stock on hand.