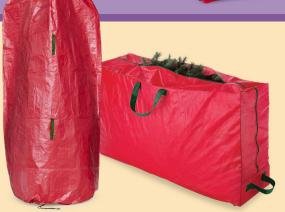

# SAVE AN\$5 EXTRA

on Storage when you spend \$25 on storage

With Card and Digital Coupon. Exclusions apply. See Digital Coupon for details.

Scan me to download coupon

Holiday Home® Rolling or Standing Tree Storage Bag