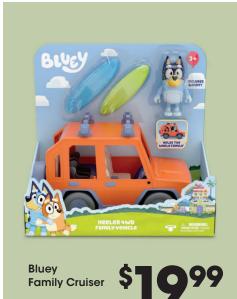

## **Cirkul Starter Kit**

Replacement Flavor Cartridge 3.99

As Seen on TV
Better Blender
\$ 99

With Card

Candy Land, Chutes & Ladders or Yahtzee

With Card

Lego: Minecraft Armory or Star Wars Ambush on Mandalore Battle Pack