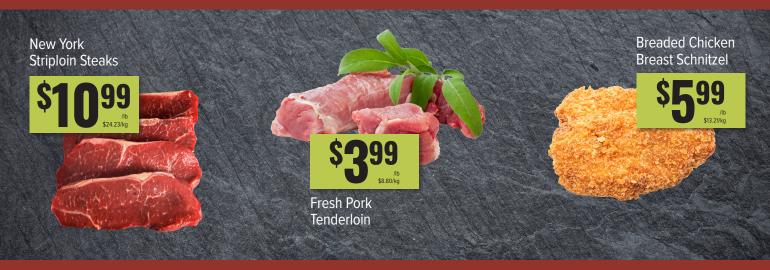

uice and season with sea salt. Peel and cut the persimmons, and thinly slice the green onions. Add the avocado, persimmon, cucumber, grapes and green onion to the bowl with the beans and gently combine. Add desired amount of dressing to salad and gently toss. Season to taste with freshly ground black pepper and sea salt if desired. Makes about 5 to 6 servings.

Enjoy the cipe online!



### KICKSTART YOUR NEW YEAR'S RESOLUTIONS WITH Freshness

Stock up on our fresher than fresh produce to fuel your goals for the new year.



SPECIALS IN EFFECT JAN 2 – JAN 7, 2025

 BANK ST. LOCATION: 2446 Bank & Hunt Club | 613.521.9653

 MON TO FRI: 8AM – 8PM SAT: 8AM – 7PM SUN: 8AM – 6PM

 CARLING LOCATION: 1855 Carling @ Maitland | 613.722.6106

 MON TO SAT: 8AM – 7PM SUN: 8AM – 6PM





# **BUTCHER**



# SEAFOOD



### DELI



Assorted Varieties

BANK ST. LOCATION: 2446 Bank & Hunt Club | 613.521.9653 MON TO FRI: 8AM – 8PM SAT: 8AM – 7PM SUN: 8AM – 6PM CARLING LOCATION: 1855 Carling @ Maitland | 613.722.6106 MON TO SAT: 8AM – 7PM SUN: 8AM – 6PM

/12x100c

Selected Varieties



Assorted Varieties

SPECIALS IN EFFECT JAN 2 – JAN 7, 2025 We reserve the right to limit quantities. Products not exactly as shown. While quantities se laet