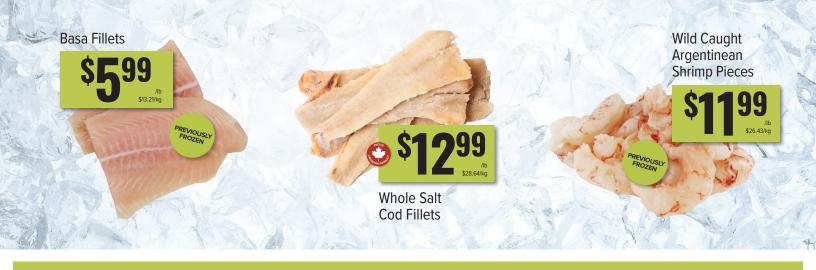

on with sea salt. Peel and cut the persimmons, and thinly slice the green onions. Add the avocado, persimmon, cucumber, grapes and green onion to the bowl with the beans and gently combine. Add desired amount of dressing to salad and gently toss. Season to taste with freshly ground black pepper and sea salt if desired. Makes about 5 to 6 servings.

Enjoy the cipe online!



### KICKSTART YOUR NEW YEAR'S RESOLUTIONS WITH Freshness

Stock up on our fresher than fresh produce to fuel your goals for the new year.



SPECIALS IN EFFECT JAN 2 – JAN 7, 2025

 BANK ST. LOCATION: 2446 Bank & Hunt Club | 613.521.9653

 MON TO FRI: 8AM – 8PM SAT: 8AM – 7PM SUN: 8AM – 6PM

 CARLING LOCATION: 1855 Carling @ Maitland | 613.722.6106

 MON TO SAT: 8AM – 7PM SUN: 8AM – 6PM





# **BUTCHER**



# SEAFOOD



### DELI



Assorted Varieties

BANK ST. LOCATION: 2446 Bank & Hunt Club | 613.521.9653 MON TO FRI: 8AM – 8PM SAT: 8AM – 7PM SUN: 8AM – 6PM CARLING LOCATION: 1855 Carling @ Maitland | 613.722.6106 MON TO SAT: 8AM – 7PM SUN: 8AM – 6PM

/12x100c

Selected Varieties



Assorted Varieties

SPECIALS IN EFFECT JAN 2 – JAN 7, 2025 We reserve the right to limit quantities. Products not exactly as shown. While quantities se laet