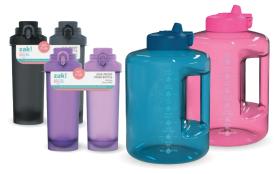

## TRAJ3CTORY

Zak! 2-Pack 27 oz. Shaker Bottles or 1-Gallon Challenger Sip Bottle

With Card