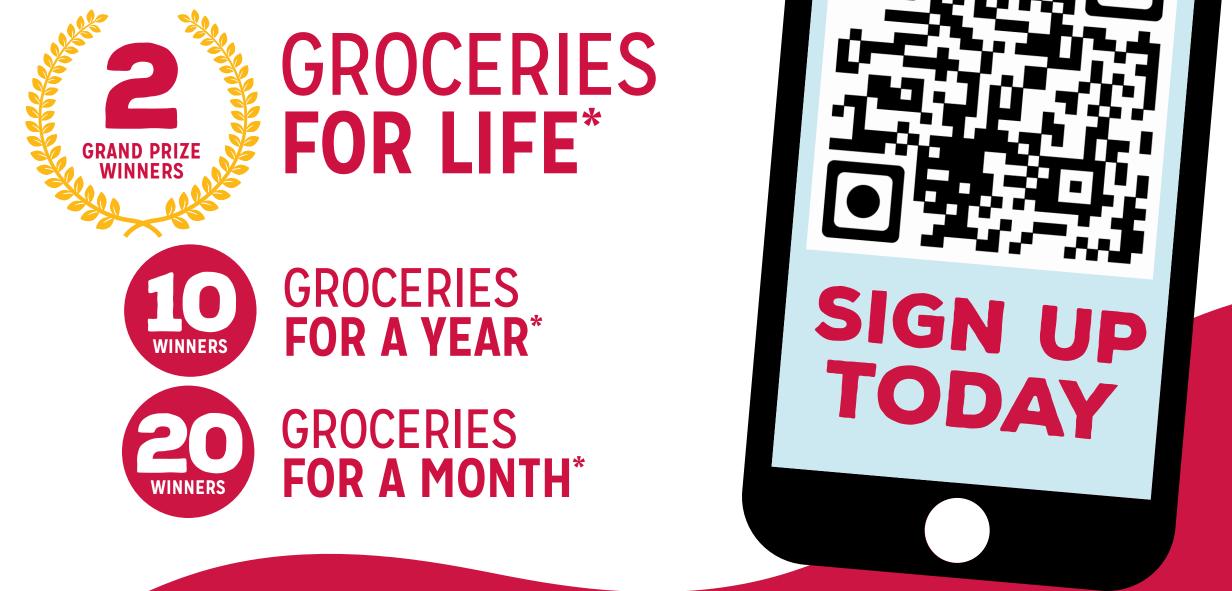

# ENTER FOR A CHANCE TO FREE GROCERIES

## 1/8/25 - 3/31/25

\*No purchase necessary. Restrictions apply. See groceryoutlet.com/fgfl for details.

# **HOW IT WORKS:**

Open the app daily for a chance to scratch & win up to 100 bonus entries.

Make a purchase the same day. Scan your app or enter your mobile phone number to claim bonus entries.

\*Restrictions apply. Void where prohibited. See www.groceryoutlet.com/fgfl for details.